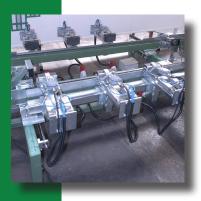

Adjust in to what the pallet specification requires and choose where to brand the pallet. EUR mark, logo or a text. Interchangeable matrix that is very easy to replace. Choose the pallet size and BMRA-1000 brand the pallet on 2, 4 or 6 places at the same time Fast motorized adjustment when changing to a new pallet size. Branding units are manually adjusted for precision burn marking. For a precise marking, there are individual adjustment possibilities in length.

| Machine specification facts.                                                                | Standard performance                                                                               |
|---------------------------------------------------------------------------------------------|----------------------------------------------------------------------------------------------------|
| IM Hart machine deliveries. All machines are olics and pneumatics all according to European | delivered according to CE Certification and complete documentation for Electricity, Hydraustandard |
| Operators                                                                                   |                                                                                                    |
| Length                                                                                      | 4,3m                                                                                               |
| Width                                                                                       | 2,3m                                                                                               |
| Height                                                                                      | 1,0m                                                                                               |
| Power                                                                                       | 10kw                                                                                               |
| Pneumatic system                                                                            | 7 bar compressed dried air: 200 L/min                                                              |
| Should be filled and controlled                                                             | Container for lubricating oil, Compressor not included                                             |
| Hydraulic system                                                                            | No hydraulic components                                                                            |
|                                                                                             |                                                                                                    |
| Machine capacity time                                                                       | 4 complete pallets/minute (800x1200)                                                               |
| Standard equipment performance                                                              | 6 ea. Branding units, 3 ea. Heating sticks/ unit                                                   |
|                                                                                             |                                                                                                    |