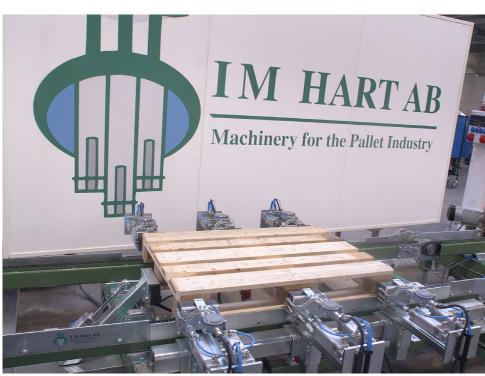

## BMRA-1000

A fast working machine with a smart construction that is very simple to handle and adjust. Variable adjustment of heat and burning time, to achieve the absolute best results on different kind of material circumstances Automatically BMRA-1000 is used automatic in a after treatment line

Adjust in to what the pallet specification requires and choose where to brand the pallet. EUR mark, logo or a text. Interchangeable matrix that is very easy to replace. Choose the pallet size and BMRA-1000 brand the pallet on 2, 4 or 6 places at the same time Fast motorized adjustment when changing to a new pallet size. Branding units are manually adjusted for precision burn marking. For a precise marking, there are individual adjustment possibilities in length.