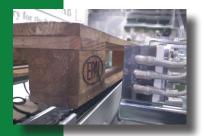

Adjust in to what the pallet specification requires and choose where to brand the pallet. EUR mark, logo or a text. Interchangeable matrix that is very easy to replace. Choose the pallet size and BMRA-1000 brand the pallet on 2, 4 or 6 places at the same time Fast motorized adjustment when changing to a new pallet size. Branding units are manually adjusted for precision burn marking. For a precise marking, there are individual adjustment possibilities in length.