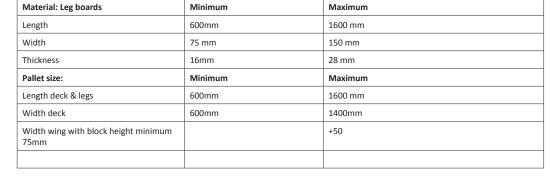

|                                                                                                    |
| Machine capacity time                                                                       | 4 complete pallets/minute (800x1200)                                                               |
| Standard equipment performance                                                              | 6 ea. Branding units, 3 ea. Heating sticks/ unit                                                   |
|                                                                                             |                                                                                                    |

## **SPECIFICATION MATERIAL**