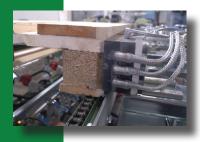

## BMRA-1000

A fast working machine with a smart construction that is very simple to handle and adjust. Variable adjustment of heat and burning time, to achieve the absolute best results on different kind of material circumstances Automatically BMRA-1000 is used automatic in a after treatment line

Adjust in to what the pallet specification requires and choose where to brand the pallet. EUR mark, logo or a text. Interchangeable matrix that is very easy to replace. Choose the pallet size and BMRA-1000 brand the pallet on 2, 4 or 6 places at the same time Fast motorized adjustment when changing to a new pallet size. Branding units are manually adjusted for precision burn marking. For a precise marking, there are individual adjustment possibilities in length.