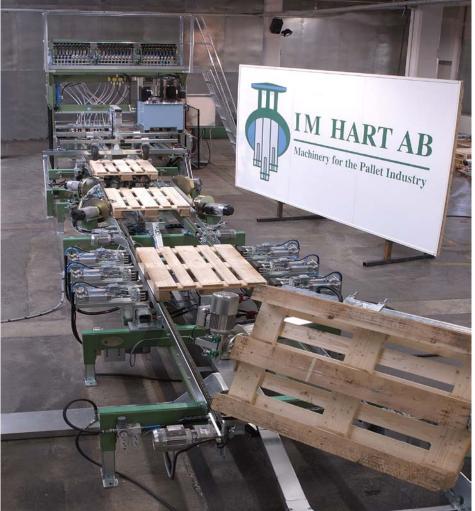

## AFTER TREATMENT LINE EBR-1000 Complete pallet after treatment

This eminent and complete after treatment line from IM Hart AB contains: Chamfering-, corner-cutting-, branding-, turner-, stacker- and chain conveyor machine. It stands for flexibility strength, and the high capacity, along with a top quality production, despite producing EUR-pallets or one way pallets.

EBR-1000 are linked modules up on witch all adjustments follow each other all the way. In EUR-pallet production the EBH-line gives maximum from all machines both in capacity and flexibility.

info@imhart.com