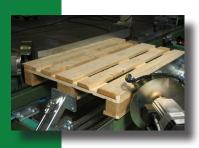

The pallet is stopped at the right position. Two rotating high speed blades cut the front corners. Chain conveyor pulls the pallet to another stopper where the two rear end corners are cut in the same way. Fast motorized adjustment when changing to a new pallet size.