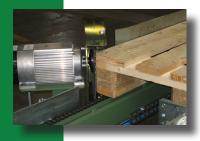

The pallet is stopped at the right position. Two rotating high speed blades cut the front corners. Chain conveyor pulls the pallet to another stopper where the two rear end corners are cut in the same way. Fast motorized adjustment when changing to a new pallet size.