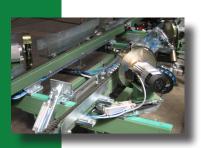

## HKR-1000

A highly efficient machine with an smart constructions, and various possibilities to adjust. The HKR-1000 is incredible easy to fine adjust Automatic HKR-1000 is used automatic in a after treatment line

The pallet is stopped at the right position. Two rotating high speed blades cut the front corners. Chain conveyor pulls the pallet to another stopper where the two rear end corners are cut in the same way. Fast motorized adjustment when changing to a new pallet size.