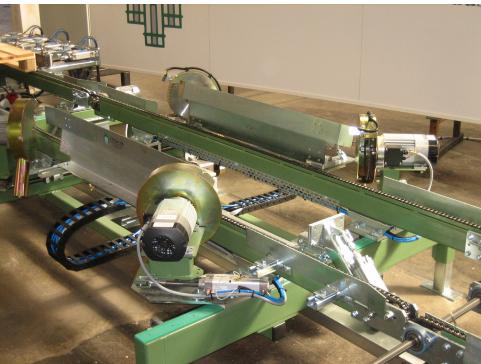

## HKR-1000

A highly efficient machine with an smart constructions, and various possibilities to adjust. The HKR-1000 is incredible easy to fine adjust Automatic HKR-1000 is used automatic in a after treatment line

The pallet is stopped at the right position. Two rotating high speed blades cut the front corners. Chain conveyor pulls the pallet to another stopper where the two rear end corners are cut in the same way. Fast motorized adjustment when changing to a new pallet size.