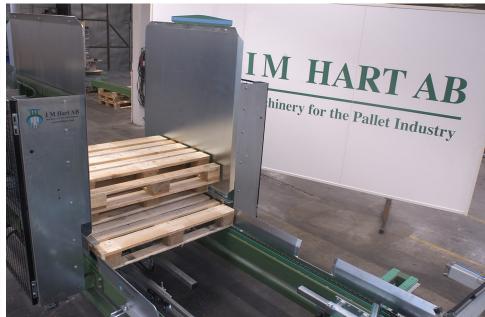

## Stacker PSR-1000

A high effective machine with smart construction that is very easy to handle and adjust. The machines smooth work with the stack, makes the stack very straight and stable. Use PSR-1000 at the end of a line, for stacking pallets or decks.

PSR-1000 Two lifting arms lifts up the stack, than a chain conveyor drives a new pallet or deck in under the stack, then the two lift arms goes down and picks up the pallet. Make a change for a new pallet size: Push the button. It is a very fast motorized adjusting in width. Pallet stop for manual length adjustment