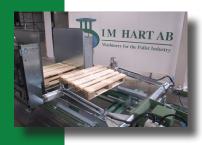

## Stacker PSR-1000

A high effective machine with smart construction that is very easy to handle and adjust. The machines smooth work with the stack, makes the stack very straight and stable. Use PSR-1000 at the end of a line, for stacking pallets or decks.

PSR-1000 Two lifting arms lifts up the stack, than a chain conveyor drives a new pallet or deck in under the stack, then the two lift arms goes down and picks up the pallet. Make a change for a new pallet size: Push the button. It is a very fast motorized adjusting in width. Pallet stop for manual length adjustment