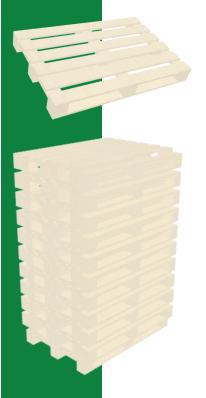

## Stacker PSR-1000

A high effective machine with smart construction that is very easy to handle and adjust. The machines smooth work with the stack, makes the stack very straight and stable. Use PSR-1000 at the end of a line, for stacking pallets or decks.

PSR-1000 Two lifting arms lifts up the stack, than a chain conveyor drives a new pallet or deck in under the stack, then the two lift arms goes down and picks up the pallet. Make a change for a new pallet size: Push the button. It is a very fast motorized adjusting in width. Pallet stop for manual length adjustment