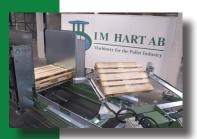

## Stacker PSR-1000

A high effective machine with smart construction that is very easy to handle and adjust. The machines smooth work with the stack, makes the stack very straight and stable. Use PSR-1000 at the end of a line, for stacking pallets or decks.

PSR-1000 Two lifting arms lifts up the stack, than a chain conveyor drives a new pallet or deck in under the stack, then the two lift arms goes down and picks up the pallet. Make a change for a new pallet size: Push the button. It is a very fast motorized adjusting in width. Pallet stop for manual length adjustment