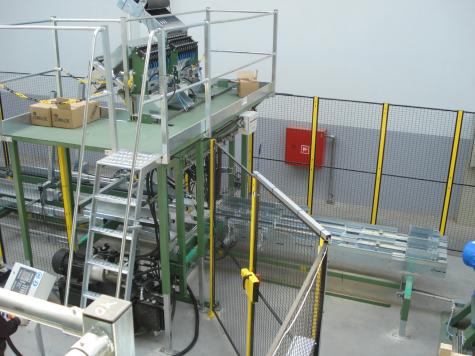

## **ASSEMBLY MACHINE SMS-1000**

STAN DARDIZED, FLEXIBLE, HYDRAULIC PALLET NAILING MACHINE.

## One operator manage the SMS-1000

Very high capacity and perfect for small and big pallet series.

Feed the SMS-1000 with separate nailed legs and decks. The assembly channels are in width, motorized adjustable. SMS-1000 assembles the pallet. A steady stream of pallets leaves the machine with an efficiency of four (4) pallets a minute.

## SMS-1000 is the most flexible pallet producer

With in less, then a few minutes, adjustment is done, changing to a new type of pallet size.

IM Hart has various additional options of machinery and fittings that easy can be docked on to other machines and still preserve the flexibility of the sizes and verities of pallets that goes through the machines.