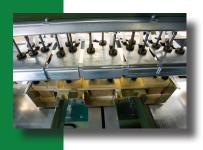

## One operator manage the SMS-1000

Very high capacity and perfect for small and big pallet series.

Feed the SMS-1000 with separate nailed legs and decks. The assembly channels are in width, motorized adjustable. SMS-1000 assembles the pallet. A steady stream of pallets leaves the machine with an efficiency of four (4) pallets a minute.

## SMS-1000 is the most flexible pallet producer

With in less, then a few minutes, adjustment is done, changing to a new type of pallet size.

IM Hart has various additional options of machinery and fittings that easy can be docked on to other machines and still preserve the flexibility of the sizes and verities of pallets that goes through the machines.