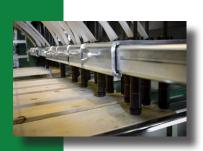

| Machine specification facts.                                                                | Standard performance                                                                                                                          |  |  |
|---------------------------------------------------------------------------------------------|-----------------------------------------------------------------------------------------------------------------------------------------------|--|--|
| IM Hart machine deliveries. All machines are clics and pneumatics all according to European | delivered according to CE Certification and complete documentation for Electricity, Hydraustandard                                            |  |  |
| Operators                                                                                   | 1                                                                                                                                             |  |  |
| Length                                                                                      | 4m                                                                                                                                            |  |  |
| Width                                                                                       | 2,5m excluding platform ladder                                                                                                                |  |  |
| Height                                                                                      | 3,6m                                                                                                                                          |  |  |
| Power                                                                                       | 11kw 35A ,3x400V                                                                                                                              |  |  |
| Pneumatic system                                                                            | 7 bar compressed dried air: 300 L/min                                                                                                         |  |  |
| Should be filled and controlled                                                             | Container for lubricating oil, Compressor not included                                                                                        |  |  |
| Hydraulic system                                                                            | Contains 180 liters                                                                                                                           |  |  |
| Should be filled and controlled                                                             | Mineral oil ISO VG 68, ex Shell Tellus 68                                                                                                     |  |  |
| Machine capacity time                                                                       | 4 complete pallets/minute (800x1200)                                                                                                          |  |  |
| Standard equipment performance                                                              | 3 ea .Channels motorized adjusted                                                                                                             |  |  |
|                                                                                             | 1 ea. Hydraulic unit                                                                                                                          |  |  |
|                                                                                             | Program for saving nail positioning                                                                                                           |  |  |
|                                                                                             | Operators terminal for production control                                                                                                     |  |  |
|                                                                                             |                                                                                                                                               |  |  |
| Nailing system                                                                              | Mechanic, hydraulic beam nailing , 1 ea. nail boxes IMH-9, 9 ea. Nailing hammerheads, 9 ea. indication system, 9 ea. individual nail pickers. |  |  |
|                                                                                             |                                                                                                                                               |  |  |