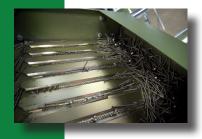

| Machine specification facts.                                                                | Standard performance                                                                                                                          |  |  |
|---------------------------------------------------------------------------------------------|-----------------------------------------------------------------------------------------------------------------------------------------------|--|--|
| IM Hart machine deliveries. All machines are clics and pneumatics all according to European | delivered according to CE Certification and complete documentation for Electricity, Hydraustandard                                            |  |  |
| Operators                                                                                   | 1                                                                                                                                             |  |  |
| Length                                                                                      | 4m                                                                                                                                            |  |  |
| Width                                                                                       | 2,5m excluding platform ladder                                                                                                                |  |  |
| Height                                                                                      | 3,6m                                                                                                                                          |  |  |
| Power                                                                                       | 11kw 35A ,3x400V                                                                                                                              |  |  |
| Pneumatic system                                                                            | 7 bar compressed dried air: 300 L/min                                                                                                         |  |  |
| Should be filled and controlled                                                             | Container for lubricating oil, Compressor not included                                                                                        |  |  |
| Hydraulic system                                                                            | Contains 180 liters                                                                                                                           |  |  |
| Should be filled and controlled                                                             | Mineral oil ISO VG 68, ex Shell Tellus 68                                                                                                     |  |  |
| Machine capacity time                                                                       | 4 complete pallets/minute (800x1200)                                                                                                          |  |  |
| Standard equipment performance                                                              | 3 ea .Channels motorized adjusted                                                                                                             |  |  |
|                                                                                             | 1 ea. Hydraulic unit                                                                                                                          |  |  |
|                                                                                             | Program for saving nail positioning                                                                                                           |  |  |
|                                                                                             | Operators terminal for production control                                                                                                     |  |  |
|                                                                                             |                                                                                                                                               |  |  |
| Nailing system                                                                              | Mechanic, hydraulic beam nailing , 1 ea. nail boxes IMH-9, 9 ea. Nailing hammerheads, 9 ea. indication system, 9 ea. individual nail pickers. |  |  |
|                                                                                             |                                                                                                                                               |  |  |