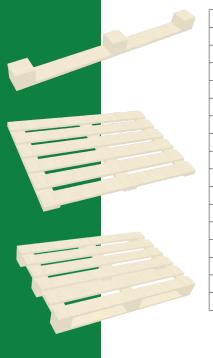

## **SPECIFICATION MATERIAL**

| Material: Legs including blocks | Minimum  | Maximum                      |
|---------------------------------|----------|------------------------------|
| Material                        |          | Solid wood or pressed blocks |
| Length                          | 600mm    | 1600 mm                      |
| Width                           | 75mm     | 150 mm                       |
| Thickness                       | 70+16 mm | 100+22 mm                    |
| Material: Decks                 | Minimum  | Maximum                      |
| Length                          | 600mm    | 1600 mm                      |
| Width                           | 600mm    | 1400 mm                      |
| Thickness                       | 16mm x2  | 28mm x 2                     |
| Pallet size                     | Minimum  | Maximum                      |
| Length deck & legs              | 600 mm   | 1600 mm                      |
| Width deck                      | 600 mm   | 1400 mm                      |
|                                 |          |                              |
|                                 |          |                              |
|                                 |          |                              |
|                                 |          |                              |
|                                 |          |                              |